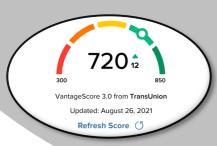

#### **Credit Sense:**

View your credit score and more right from our online or mobile banking. Set goals, get alerts, and more. Ask us how you can opt in with just one click and no cost to you.

**Online Banking** 